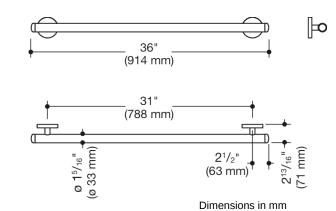

## **Properties**

Grab bar (USA) from System 800 K

- · straight rail with supports straight to the wall and roses
- for holding onto and as a support
- with corrosion-protected steel core throughout
- length 36 inch (914 mm), rail diameter of rail 1 5/16 inch (33 mm), 2 13/16 inch (71 mm) deep