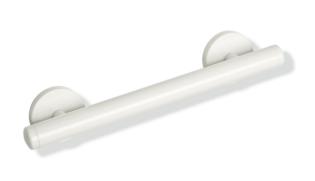

## **Properties**

Grab bar (USA) from System 800 K

- · straight rail with supports straight to the wall and roses
- for holding onto and as a support
- with corrosion-protected steel core throughout
- length 36 inch (914 mm), rail diameter of rail 1 5/16 inch (33 mm), 2 13/16 inch (71 mm) deep

Telefon: +49 5691 82-0

Telefax: +49 5691 82-319

- · wall connection with discreet supports perpendicular to wall and flat roses
- easy installation due to individually mountable fixing plates made of high-quality stainless steel for hanging the support rail
- rose diameter 3 1/8 inch (80 mm), cap 1/2 inch (13 mm)
- · includes non-corroding HEWI fixing material
- maximum loading capacity 250 lbs (113 kg)
- made from high-grade synthetic material in the HEWI colors 99 (pure white), 95 (stone gray), 92 (anthracite gray), 90 (jet black), 86 (sand), 84 (umber) and 33 (ruby red)
- meets the requirements of 2010 ADA standards and ICC/ANSI A117.1-2017